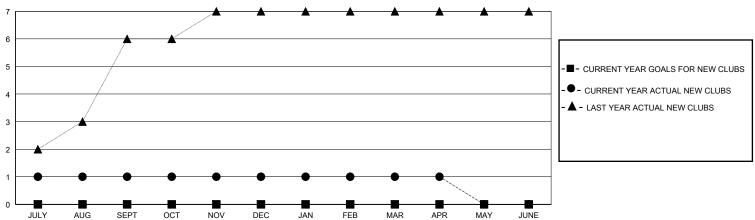

## District 310 E

Results as of: 4/30/2024

| GMT: | LOCATION THAILAND | GMT CA |
|------|-------------------|--------|
|      |                   |        |

| Clubs                 |               |           | Members               |               |                        |                         |                                                    |
|-----------------------|---------------|-----------|-----------------------|---------------|------------------------|-------------------------|----------------------------------------------------|
| RESULTS FOR 2023-2024 |               |           | RESULTS FOR 2023-2024 |               |                        |                         |                                                    |
| QUARTER               | NEW CLUB GOAL | NEW CLUBS | DROPPED CLUBS         | QUARTER MEMI  | BER GROWTH NET<br>GOAL | MEMBER GROWTH<br>ACTUAL | DROPPED<br>MEMBERS ACTUAL<br>(including transfers) |
| JULY/AUG/SEPT         | 0             | 1         | 0                     | JULY/AUG/SEPT | 0                      | 53                      | 33                                                 |
| OCT/NOV/DEC           | 0             | 0         | 1                     | OCT/NOV/DEC   | 0                      | 4                       | 69                                                 |
| JAN/FEB/MAR           | 0             | 0         | 1                     | JAN/FEB/MAR   | 0                      | 43                      | 18                                                 |
| APR/MAY/JUNE          | 0             | 0         | 0                     | APR/MAY/JUNE  | 0                      | 8                       | 5                                                  |

## GOALS AND ACTUAL NEW CLUBS CUMULATIVE