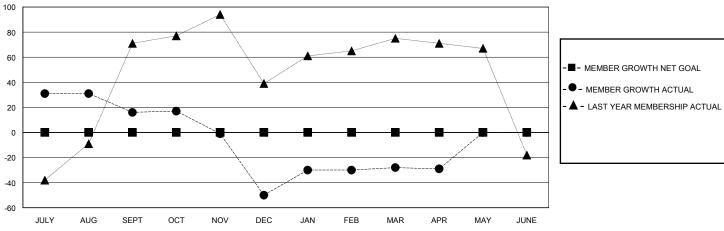

## District 310 E

Results as of: 4/30/2024

| GMT: | LOCATION THAILAND | GMT CA |
|------|-------------------|--------|
|      |                   |        |

| Clubs                 |               |           | Members               |               |                        |                         |                                                    |
|-----------------------|---------------|-----------|-----------------------|---------------|------------------------|-------------------------|----------------------------------------------------|
| RESULTS FOR 2023-2024 |               |           | RESULTS FOR 2023-2024 |               |                        |                         |                                                    |
| QUARTER               | NEW CLUB GOAL | NEW CLUBS | DROPPED CLUBS         | QUARTER MEMI  | BER GROWTH NET<br>GOAL | MEMBER GROWTH<br>ACTUAL | DROPPED<br>MEMBERS ACTUAL<br>(including transfers) |
| JULY/AUG/SEPT         | 0             | 1         | 0                     | JULY/AUG/SEPT | 0                      | 53                      | 33                                                 |
| OCT/NOV/DEC           | 0             | 0         | 1                     | OCT/NOV/DEC   | 0                      | 4                       | 69                                                 |
| JAN/FEB/MAR           | 0             | 0         | 1                     | JAN/FEB/MAR   | 0                      | 43                      | 18                                                 |
| APR/MAY/JUNE          | 0             | 0         | 0                     | APR/MAY/JUNE  | 0                      | 8                       | 5                                                  |

## GOALS AND ACTUAL MEMBERS CUMULATIVE

| JULY AUG SEP     | T OCT NOV | DEC JAN                                    | FEB N | MAR A               | NPR                         | MAY JUNE |              |  |
|------------------|-----------|--------------------------------------------|-------|---------------------|-----------------------------|----------|--------------|--|
| DROPPED CLUBS: 2 |           | 26 CLUBS OF 65 ADDED 1 OR MORE NEW MEMBERS |       | GENDER DISTRIBUTION |                             |          |              |  |
|                  |           | NEW WEWBEN                                 | .0    |                     |                             | MALE     | 517 (39.26%) |  |
|                  |           |                                            |       |                     |                             | FEMALE   | 800 (60.74%) |  |
| DROPPED MEMBERS  |           |                                            |       |                     |                             |          |              |  |
| DECEASED         | 1         | CLICK HERE FOR CUMULATIVE MEMBERSHIP DATA  |       |                     | TOTAL FAMILY UNIT MEMBERS 1 |          |              |  |
| CLUB CANCELLED   | 12        |                                            |       |                     | FAMILY MEMBERS PAYING HALF  |          |              |  |
| OTHER            | 112       |                                            |       |                     |                             |          |              |  |
| TOTAL            | 125       |                                            |       |                     |                             |          |              |  |